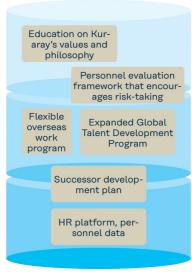

To this end, for the Medium-Term Management Plan "PASSION 2026" period, we will develop a consistent human resource platform and personal data across the Group, and implement the measures to promote human resource development and diversity based on a long-term perspective. We will seek globally to assign and promote personnel best suited to each job positions in a way that allows individuals to reach their full potential and help growing the business. We will foster an organizational culture in which each person respects diversity and tackles challenges without fear of failure.

- 3) Challenge Culture
  An organizational culture where employees share
  common goals, respect one another, and challenge one
  another without fear of failure
- 2) The best Job for the Person, the best Person for the Job Allocation of human resources to promote individual abilities and business growth
- One HR Platform
   Establishing a consistent HR platform across the
   Kuraray Group