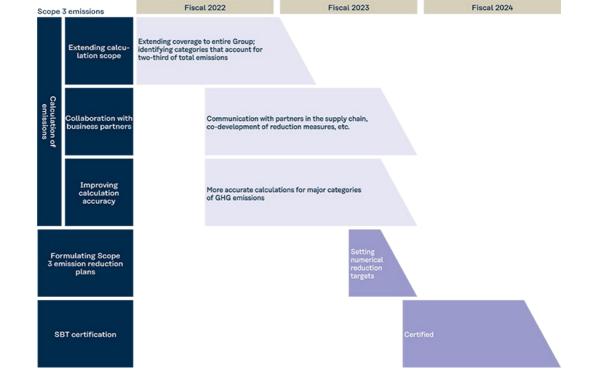

Contact Us Q Search 
Global

Careers

Home > Sustainability Website > Sustainability Report 2023 > Reduction of Environmental Load / GHG Emission Reduction (Scope3)