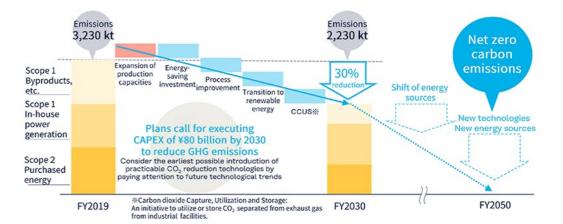

## Sustainability Medium-term Plan for Planet

Corporate Statements Sustainability Long-term Vision Sustainability Promotion Structure The Kuraray Group Code of Conduct Sustainability Medium-term Plan 3P Model and Priority Measures TOP STATEMENT Sustainability Medium-term Plan for Product Sustainability Medium-term Plan for People Sustainability Longterm Vision Reduction of Environmental Load / GHG Emission Reduction(Scope1&2) Sustainability Reduction of Environmental Load / GHG Emission Reduction(Scope3) • Promotion Structure Reduction of Environmental Load / Energy Conservation, Waste Reduction, Water Resources, Chemical Sustainability Mddium-Substances term Plan 3P Model and Priority Measures Climate Change Initiativies (TCFD) Past Activities Medium-term Plan Sustainability Medium-term Plan **Reduction of Environmental Load / GHG Emission Reduction** for Product (Scope1&2) Sustainability Medium-term Plan for People Materiality of Kuraray The Kuraray Group has set out a roadmap for reducing Scope 1 and Scope 2 GHG Emissions Group with the goal of achieving net zero carbon emissions by 2050. Planet Scope1 and Scope 2 GHG Emissions won't be increased by 2026 (compared to 2019) which is the final year of the Medium-Term Management Plan by pursuing the concrete measures Product listed on the roadmap. After then, we will aim for 30% of the reduction compared to 2019 by 2030 and targeting net zero carbon emissions by 2050. We also plan to invest 80 billion Japanese Yen People in GHG emission reduction by 2030. In 2022, we pursued energy-saving investments using our internal carbon pricing system, and Governance promoted the greening of electricity, such as by purchasing unbundled energy attribute **GRI** Standards certificates (renewable energy certificates) at Group companies overseas and installing solar Content Index power generation facilities at our activated carbon manufacturing site in Belgium. We formed a Kuraray Report cross-organizational project team and are seeking to expand this initiative as a corporate project (integrated report) / Sustainability website to implement a capture, utilization, and storage system for CO2 (CCUS\*), which is a by-product of coal-based activated carbon production in the United States.