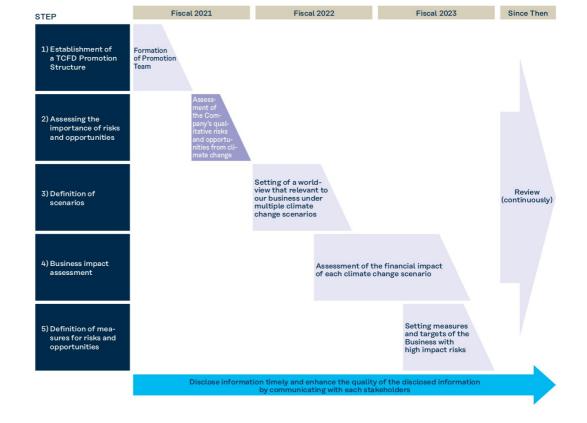

## Sustainability Medium-term Plan for Planet

Corporate Statements Sustainability Long-term Vision Sustainability Promotion Structure The Kuraray Group Code of Conduct Sustainability Medium-term Plan 3P Model and Priority Measures TOP STATEMENT Sustainability Medium-term Plan for Product Sustainability Medium-term Plan for People Sustainability Longterm Vision Reduction of Environmental Load / GHG Emission Reduction(Scope1&2) Sustainability Reduction of Environmental Load / GHG Emission Reduction(Scope3) Promotion Structure Reduction of Environmental Load / Energy Conservation, Waste Reduction, Water Resources, Chemical Sustainability Mddiumterm Plan 3P Model and Priority Measures Climate Change Initiativies (TCFD) Past Activities Medium-term Plan Sustainability Medium-term Plan **TCFD\* Disclosure Roadmap** for Product Sustainability Medium-term Plan for People As part of Kuraray Group's efforts to deal with climate change control, we will conduct Materiality of Kuraray scenario-based analyses to disclose information based on TCFD recommendations. TCFD Group Promotion Project Team, which is under the umbrella of the Sustainability Committee, Planet collaborates with various organizations to show the financial impact and resilience in a number of climate scenarios. We will gradually enhance our disclosures by referring to the "Recommendation on how to use TCFD for business strategy planning: Scenario Analysis Product Practical Guide that Incorporates Climate-Related Risks and Opportunities" published by the

Ministry of the Environment, as follows.

\*TCFD stands for "Task Force on Climate-related Financial Disclosures" which has been established under Financial Stability Board (FSB) to review how to correspond to climate change disclosures and requirements from the financial sector.