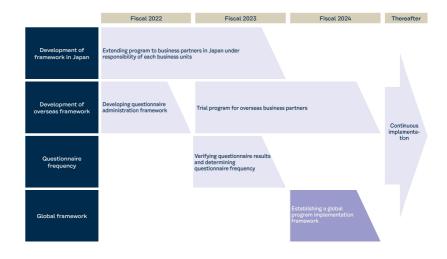

## Sustainable Procurement

Following the growing social demand for adequate supply chain management, the Kuraray Group—revised its CSR Procurement Policy and began requesting the cooperation of some business partners in Japan to comply with the policy in 2019. Under <u>"PASSION 2026"</u> we will extend the scope of this activity to business partners, including overseas partners, representing 80% of the Group's total purchase amount (90% of the purchase amount for raw materials, secondary materials and products).

Our actions will be guided by a series of sustainable procurement programs, including:

- Request for compliance with the Kuraray Group CSR Procurement Policy
- Survey of compliance with CSR procurement policy through questionnaires
- Discussion through the feedback of questionnaire results
- Request for improvement plans of the items not fully complied
- Support to implement the improvement plans as needed
- · Confirm the improvement status through audits