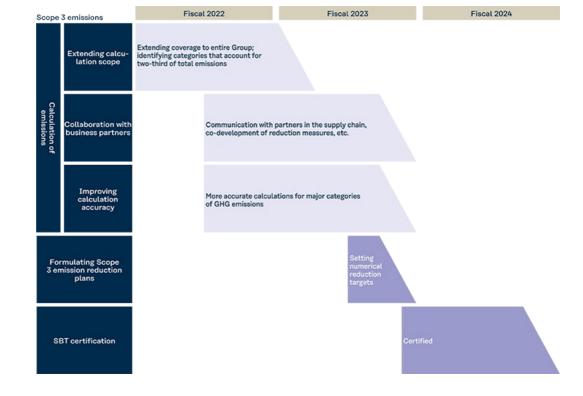

Contact Us Q Search Global

Careers

Home > Sustainability Website > Sustainability Report 2022 > Reduction of Environmental Load / GHG Emission Reduction (Scope3)